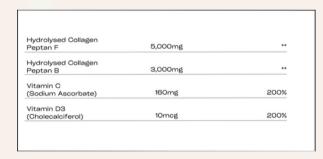

#### INGREDIENTS

Purified water, **Fish** Collagen, Bovine Collagen, Vitamin C (Sodium Ascorbate, Vitamin D3 (Cholecalciferol), Acidifier: citric acid, malic acid, Preservatives: potassium sorbate, sodium Benzoate, Sweeteners: Sucralose, Natural Flavours Strawberry Blackcurrant. Allergen Information: See ingredients listed in bold.

### HOW TO STORE

Keep in a cool, dry place under 25°C and out of the reach & sight of children. Once opened keep refrigerated and consume within 40 days.

| NUTRITIONAL FACTS | PER 16ML | NRV* |
|-------------------|----------|------|
| ENERGY            | 38 kcal  | 0%   |
| TOTAL FATS        | 0.00g    | 0%   |
| CHOLESTEROL       | 0.00g    | 0%   |
| CARBOHYDRATES     | 1mg      | 0.5% |
| PROTEIN           | 7.30g    | 15%  |
| SALT              | 40mg     | 2%   |